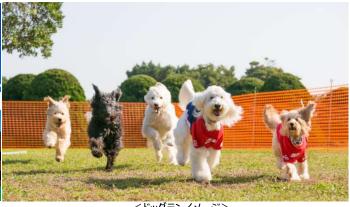

### 横浜のベイエリアを一望できる特設ドッグランで、思いっきり駆け回って

海側に広がる赤レンガパークには、ドッグランが登場。ベイエリアを一望できる開放的な空間で、思う存分わんちゃんが駆け回ることができます。汐風薫る絶好のロケーションで、愛犬とともにリフレッシュしていただけます。

### 海風を感じながら思いっきり遊べる「ドッグラン」が期間限定で登場

横浜赤レンガ倉庫の海側に広がる特設のドッグラン【カモメのドッグラン】ではリードをはずしてのびのびと遊ぶことができ、街中での散歩では味わえない開 放感がたっぷりです。