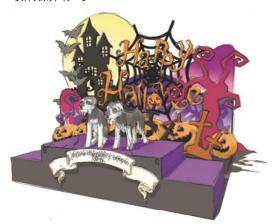

# 自慢のコスチュームでベストショットを♪

ハロウィン仕様にデコレーションされたフォトスポットが登場します。タ方にはライトアップされ、本格的にハロウィンナイトを盛り上げます。自慢のコスチューム で仮装して、異国情緒あふれる横浜赤レンガ倉庫を背景に、愛犬のベストショットをカメラに収めることができます。さらに期間最終週の週末には、 「DOG」の文字をかたどったフォトスポットも登場します。

«フォトスポットイメージ»

間:10月5日(火)~10月24日(日) ライトアップ時間:日没~20時 ※24日(日) のみ~17時

所:イベント広場 場 料:無料 入