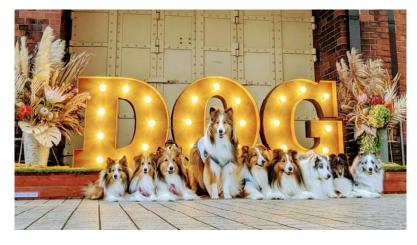

# 横浜赤レンガ倉庫と海を臨む開放的な空間に 特設ドッグランとドッグマーケットが出現! 『赤レンガでわんさんぽ』

カフェ&レストランでは同伴可能なテラス席を拡大!わんちゃんと一緒に秋グルメ&スイーツも 2021年10月5日(火)~10月24日(日) 計20日間

横浜赤レンガ倉庫では、10月5日(火)~10月24日(日)の計20日間、わんちゃんと一緒に横浜赤レンガ倉庫を楽しんでいただくおさんぽ企画『赤レンガでわんさんぽ』を開催します。海側に広がる赤レンガパークには特設ドッグランが登場。そのほか、ペットグッズを扱うショップが約20店舗集まるマーケットや、館内のカフェ&レストランの一部でも期間限定でわんちゃんの同伴が可能になるなど、愛犬家の皆さまが、わんちゃんと一緒に横浜赤レンガ倉庫を満喫できる様々なコンテンツをご用意しています。過ごしやすいこの季節、わんちゃんと一緒に、横浜赤レンガ倉庫で「行楽の秋」をお楽しみください。※開催内容は李雪は全国を記録する

<メインビジュアル>

<ドッグランイメ<del>ー</del>ジ>